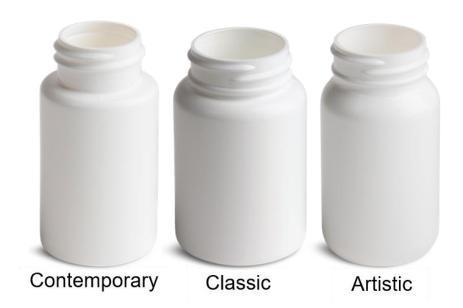

## **Contemporary Series:**

- Sharp 90 degree transition from the side of the bottle into a flat shoulder
- Sharp 90 degree transition from a flat shoulder into the neck of the bottle
- Chiseled, angular look due to overall sharp lines

#### **Classic Series:**

- Rounded arched transition from the side of the bottle into a flat shoulder
- Rounded transition from the shoulder into the neck of the bottle
- Classic timeless look due to rounded side transition

#### **Artistic Series:**

- Gradual transition from the side of the bottle into a gracefully bending shoulder
- Subtle transition from the shoulder into the neck of the bottle
- Dramatic, curvilinear design makes for an elegant impression