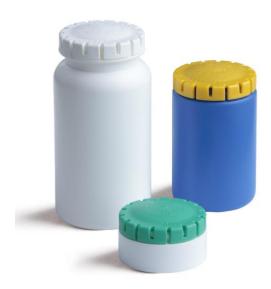

# Available in multiple sizes and styles.

Pop & Click bottles work well with a broad range of products, varying quantities, and diverse brands. All bottles are ASTM-certified and made from FDA-approved HDPE.

#### Ideal for solid dose, creams and more.

The 38mm polypropylene closure contains an integral TPE liner that acts as a re-seal gasket and protects the contents from the external environment.

RESTORE

More effective child resistance.