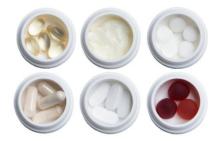

# Available in multiple sizes and styles.

Pop & Click bottles work well with a broad range of products, varying quantities, and diverse brands. All bottles are ASTM-certified and made from FDA-approved HDPE.

#### Ideal for solid dose, creams and more.

The 38mm polypropylene closure contains an integral TPE liner that acts as a re-seal gasket and protects the contents from the external environment.

RESTORE

More effective child resistance.