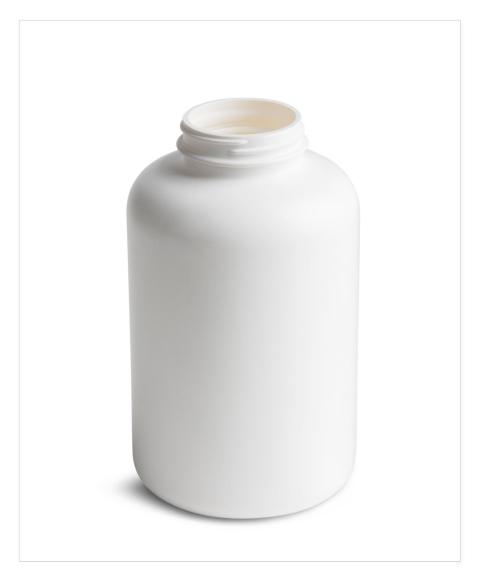

Item: 950 cc Classic Series Wide-Mouth Round

Family: Browse Round

Phone: 1-610-367-5000

Email: info@drugplastics.com

## **Specifications**

| • Capacity 950 ml/cc / 32.1 oz   | • <b>Height</b> 167.39 mm / 6.590 in     |
|----------------------------------|------------------------------------------|
| • <b>Mold #</b> 0950             | • <b>Width</b> 98.43 mm / 3.875 in       |
| • Finish 53 mm                   | • <b>Depth</b> 98.43 mm / 3.875 in       |
| • Finish Code MA                 | • <b>Overflow</b> 1028 ml/cc / 34.8 oz   |
| • <b>Weight</b> 80.0 g / 2.82 oz | • Max. Bead Diameter 56.67 mm / 2.231 in |
| • Other Weights No               | • Material Options HDPE                  |