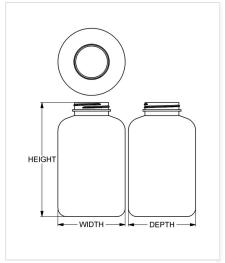

## **Specifications**

| • Capacity 950 ml/cc / 32.1 oz   | • <b>Height</b> 167.39 mm / 6.590 in     |
|----------------------------------|------------------------------------------|
| • <b>Mold #</b> 0950             | • <b>Width</b> 98.43 mm / 3.875 in       |
| • Finish 53 mm                   | • <b>Depth</b> 98.43 mm / 3.875 in       |
| • Finish Code MA                 | • <b>Overflow</b> 1028 ml/cc / 34.8 oz   |
| • <b>Weight</b> 80.0 g / 2.82 oz | • Max. Bead Diameter 56.67 mm / 2.231 in |
| • Other Weights No               | • Material Options HDPE                  |