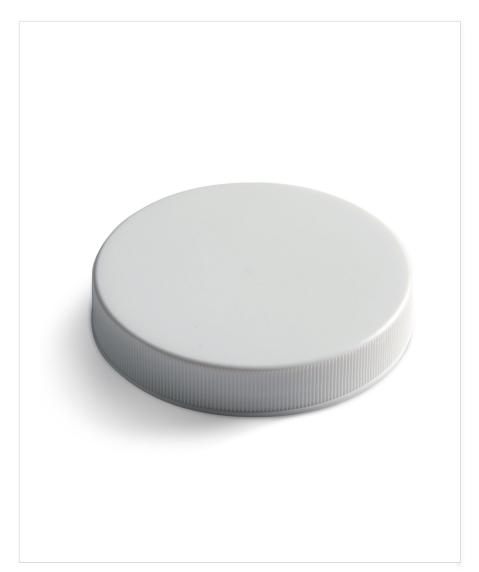

**Item:** 63 mm Continuous Thread Ribbed Side Smooth Top **Family:** Browse Closure

Phone: 1-610-367-5000

Email: info@drugplastics.com

## **Specifications**

| • Capacity N/A                  | • <b>Height</b> 11.73 mm / 0.462 in |
|---------------------------------|-------------------------------------|
| • <b>Mold #</b> 7101            | • Width 66.19 mm / 2.606 in         |
| • <b>Finish</b> 63-400          | • <b>Depth</b> 66.19 mm / 2.606 in  |
| • Finish Code N1                | • Overflow N/A                      |
| • <b>Weight</b> 7.5 g / 0.26 oz | • Max. Bead Diameter N/A            |
| • Other Weights No              | • Material Options PP               |