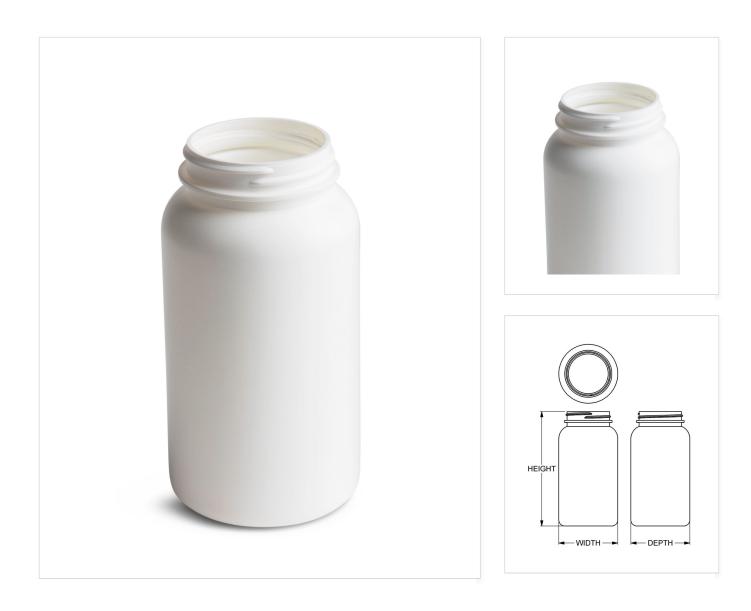

## Item: 400 cc Artistic Series Wide-Mouth Round Family: Browse Round

## **Specifications**

- **Capacity** 400 ml/cc / 13.5 oz
- Mold # 0777
- Finish 53-400
- Finish Code M1
- Weight 32.5 g / 1.15 oz
- Other Weights No

- Height 134.24 mm / 5.285 in
- Width 69.09 mm / 2.720 in
- **Depth** 69.09 mm / 2.720 in
- **Overflow** 426 ml/cc / 14.4 oz
- Max. Bead Diameter 56.26 mm / 2.215 in
- Material Options HDPE