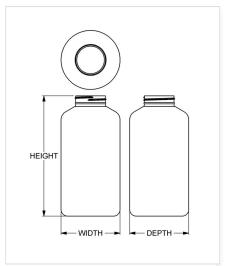

## **Specifications**

| • Capacity 1300 ml/cc / 44.0 oz  | • <b>Height</b> 201.60 mm / 7.937 in     |
|----------------------------------|------------------------------------------|
| • <b>Mold #</b> 1300             | • Width 98.81 mm / 3.890 in              |
| • Finish 53-400                  | • <b>Depth</b> 98.81 mm / 3.890 in       |
| • Finish Code M1                 | • <b>Overflow</b> 1306 ml/cc / 44.2 oz   |
| • <b>Weight</b> 70.0 g / 2.47 oz | • Max. Bead Diameter 55.35 mm / 2.179 in |
| • Other Weights Yes              | • Material Options HDPE                  |