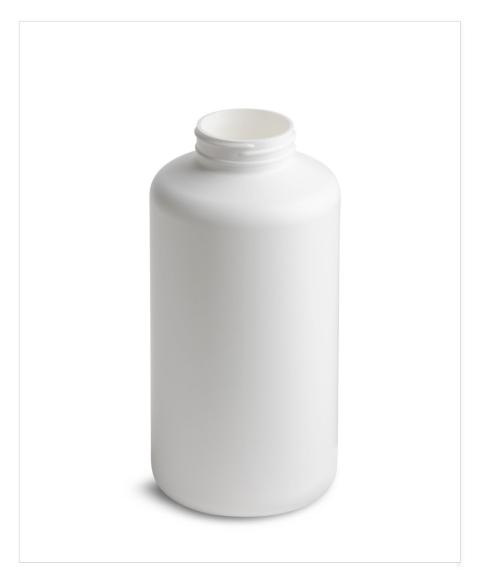

Item: 1300 cc Artistic Series Wide-Mouth Round

Family: Browse Round

Phone: 1-610-367-5000

Email: in fo@drugplastics.com

## **Specifications**

| • Capacity 1300 ml/cc / 44.0 oz  | • <b>Height</b> 201.60 mm / 7.937 in     |
|----------------------------------|------------------------------------------|
| • <b>Mold #</b> 1300             | • Width 98.81 mm / 3.890 in              |
| • Finish 53-400                  | • <b>Depth</b> 98.81 mm / 3.890 in       |
| • Finish Code M1                 | • <b>Overflow</b> 1306 ml/cc / 44.2 oz   |
| • <b>Weight</b> 70.0 g / 2.47 oz | • Max. Bead Diameter 55.35 mm / 2.179 in |
| • Other Weights Yes              | • Material Options HDPE                  |